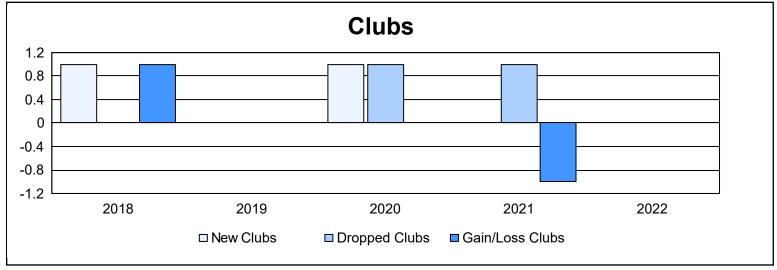

District 201V14 As of June 2022 Cumulative

| Year      | New<br>Clubs | Dropped<br>Clubs | Gain/<br>Loss<br>Clubs | New<br>Members | Charter<br>Members | Reinstate<br>Members | Transfer<br>Members | Total<br>Member<br>Added | Total<br>Members<br>Dropped | Gain/<br>Loss<br>Members |
|-----------|--------------|------------------|------------------------|----------------|--------------------|----------------------|---------------------|--------------------------|-----------------------------|--------------------------|
| 2017-2018 | 1            | 0                | 1                      | 146            | 26                 | 6                    | 17                  | 195                      | 186                         | 9                        |
| 2018-2019 | 0            | 0                | 0                      | 112            | 3                  | 3                    | 19                  | 137                      | 229                         | -92                      |
| 2019-2020 | 1            | 1                | 0                      | 107            | 48                 | 3                    | 7                   | 165                      | 184                         | -19                      |
| 2020-2021 | 0            | 1                | -1                     | 85             | 0                  | 2                    | 14                  | 101                      | 125                         | -24                      |
| 2021-2022 | 0            | 0                | 0                      | 102            | 2                  | 1                    | 9                   | 114                      | 146                         | -32                      |
| Average   | 0            | 0                | 0                      | 110            | 16                 | 3                    | 13                  | 142                      | 174                         | -32                      |